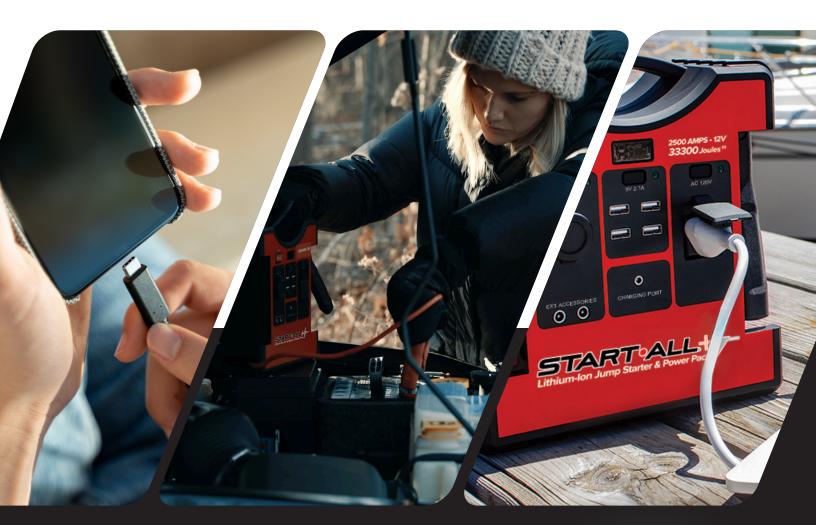

## Jump Your Vehicles — Charge Your Devices

Start-All Jump-Pack<sup>®</sup> series are compact, powerful, lightweight lithium-ion cobalt jump starters. The innovative unit instantly starts up to a Class 8 truck and off-road equipment!

Each Start-All Jump-Pack<sup>®</sup> is equipped with <u>different</u> ports - which may include but are not limited to:

AC Plug

Car Port Charger

**USB** Ports

500 Lumen Light

#### **Features**

- · Jump-starts gasoline and diesel engines (see engine specifications per unit)
- Charges any USB device including cell phones, digital cameras, tablets, and gaming devices with
  multiple power ports so you will never be out of touch
- · Powers mobile equipment such as laptops or tools with the convenient AC plug
- Provides 500 Lumens LED emergency lighting with high/low and SOS emergency strobe functions