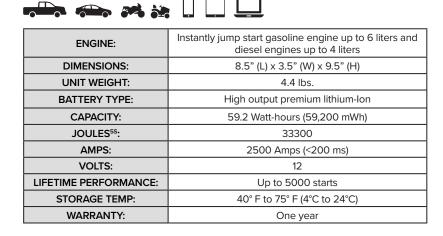

#### 2500 Amps • 33300 Joules<sup>55</sup> • 12 Volts

Lightweight! Only 4.4 lbs.!

With the Start-All® Lithium-Ion Jump Starter & Power Pack – the most powerful jump starter in its class – you never have to worry about a dead battery or device again. Start-All® delivers maximum start-ability with the most battery capacity and initial starting power available. This lightweight, easy-to-use, and compact unit can do it all.

# Which One Do I Need?

- Ideal for smaller passenger vehicles
- Jump start gas engines up to 6 liters and diesel up to 4 liters
- Charge USB devices such as phones, tablets, computers
- Features AC plug