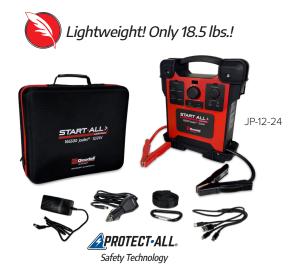

### 10,000/5000 Amps • 166500 Joules<sup>55</sup> • 12/24 Volts

| ENGINE:                                       | Instantly jump starts engines up to 16 liter diesel |  |
|-----------------------------------------------|-----------------------------------------------------|--|
| DIMENSIONS:                                   | 14.0" (L) × 5.0" (W) × 16.5" (H)                    |  |
| UNIT WEIGHT:                                  | 18.5 lbs. With case: 20 lbs.                        |  |
| BATTERY TYPE: High output premium lithium-lon |                                                     |  |
| CAPACITY: 296 Watt-hours (296,000 mWh)        |                                                     |  |
| JOULES <sup>55</sup> : 166500                 |                                                     |  |
| AMPS: 10,000/5000 Amps (<200 ms)              |                                                     |  |
| VOLTS:                                        | 12 and 24                                           |  |
| LIFETIME PERFORMANCE:                         | IFETIME PERFORMANCE: Up to 5000 starts              |  |
| STORAGE TEMP:                                 | 40° F to 75° F (4°C to 24°C)                        |  |
| WARRANTY:                                     | One year                                            |  |

The lightweight and compact Start-All Jump-Pack<sup>®</sup> was designed with the largest and most challenging engine starts in mind. The Start-All Jump-Pack<sup>®</sup> 12/24V offers 10,000A of starting power and 166500 joules<sup>5s</sup> of power, making it capable of jump-starting every type of vehicle and equipment, including: semi-trucks, motorhomes, coaches, buses, mining, agricultural, construction, and vocational equipment. The Start-All Jump-Pack<sup>®</sup> 12/24V utilizes Protect-All<sup>®</sup> Safety Technology, making it easy to connect to any 12V or 24V battery safely and features portable power charging for all your digital needs.