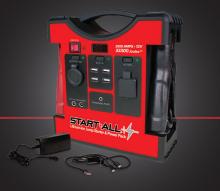

#### 2500 Amps • 33300 Joules<sup>55</sup> • 12 Volts

Lightweight! Only 4.4 lbs.!

With the Start-All® Lithium-Ion Jump Starter & Power Pack – the most powerful jump starter in its class – you never have to worry about a dead battery or device again. Start-All® delivers maximum start-ability with the most battery capacity and initial starting power available. This lightweight, easy-to-use, and compact unit can do it all.