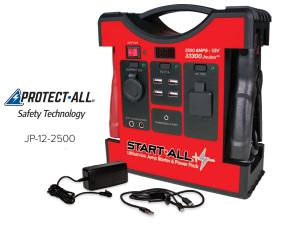

#### 2500 Amps • 33300 Joules<sup>55</sup> • 12 Volts

Lightweight! Only 4.4 lbs.!

With the Start-All® Lithium-Ion Jump Starter & Power Pack – the most powerful jump starter in its class – you never have to worry about a dead battery or device again. Start-All® delivers maximum start-ability with the most battery capacity and initial starting power available. This lightweight, easy-to-use, and compact unit can do it all.