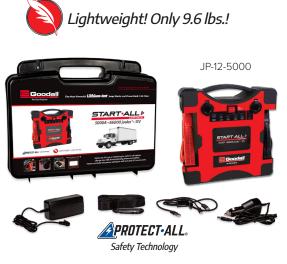

#### 5000 Amps • 66000 Joules<sup>55</sup> • 12 Volts

| ENGINE:                | Instantly jump starts engines up to 10 liter diesel and gas |  |
|------------------------|-------------------------------------------------------------|--|
| DIMENSIONS             | 11.0" (L) × 4.5" (W) × 11.0" (H)                            |  |
| UNIT WEIGHT:           | 9.6 lbs. With case: 15.5 lbs.                               |  |
| BATTERY TYPE:          | High output premium lithium-lon                             |  |
| CAPACITY:              | 118.4 Watt-hours (118,400 mWh)                              |  |
| JOULES <sup>55</sup> : | 66000                                                       |  |
| AMPS:                  | 5000 Amps (<200 ms)                                         |  |
| VOLTS:                 | 12                                                          |  |
| LIFETIME PERFORMANCE:  | Up to 5000 starts                                           |  |
| STORAGE TEMP:          | <b>EMP:</b> 40° F to 75° F (4°C to 24°C)                    |  |
| WARRANTY:              | One year                                                    |  |

The 5000A, 66000 joules<sup>55</sup>, 12V Start•All Jump•Pack<sup>®</sup> is capable of starting gas and diesel engines up to 10 liters, such as box vans or duallys. Powering your computer or electronics is a breeze with the large capacity 118.4 Wh lithium-ion battery. This lightweight power pack can recharge your devices through the USB, 6 mm ports or the DC charging port.