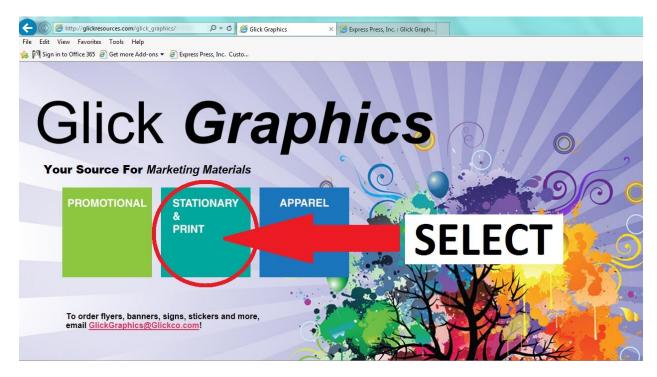

#### LOGIN SCREEN – access by going to:

http://glickgraphics.com/

Select the "Stationery & Print" link

This will take you to a login screen for the storefront that looks like this:

There are now downloadable versions of this manual at the login page in case you need a refresher on how this works the next time you need to order.