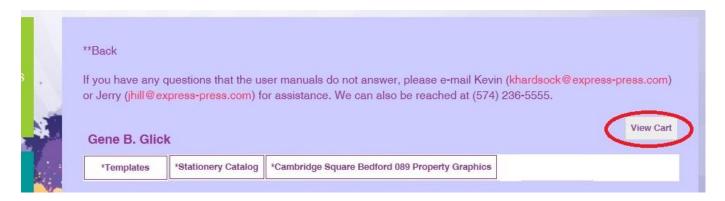

Once you've entered the needed info into the above fields, click the "Submit Request" button to finalize your order. IMPORTANT NOTE: If you fail to click this button, your order will not be received and as a result will not be processed. You can however reaccess those items and finalize your order. If you click on the Order Online Items box (big green box near the upper left), or log back in at a later time, you'll see a new little "View Cart" buttom has appeared in the first screen after loggin in:

Clicking on this button will take you back to the checkout screen where all of your items will be waiting for you to finalize the order.

When you click the purple "Submit Request" it will a) send us a notification via e-mail that an order is waiting to be processed, b) it will send you an e-mail notification that your order has been submitted & received, and c) you will see a screen in your web browser like this: