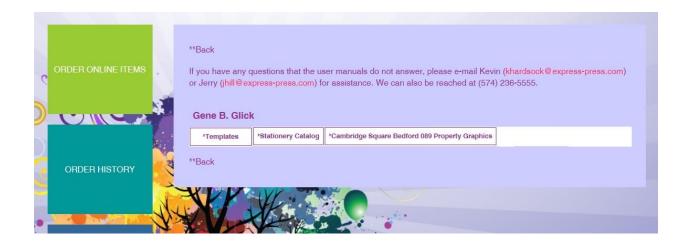

Use the login & password provided to you by the Glick Marketing Department at that screen

Once you've logged in, you'll arrive at a screen like this where you'll begin to order your materials:

"Templates" – clicking on Templates will take you to all of the available marketing flyer templates, door hangers, etc., available for you to customize for your property

"Stationery Catalog" – clicking on Stationery Catalog will take you to all of your stationery-related items (such as Letterhead, Business cards, envelopes, folders, notecards) where you will select which property you want to order for in pull-down menus on each individual item

"Property Graphics" – clicking on your property's Property Graphics catalog will take you to items that may only pertain to your property, such as floor plans, flyers, or brochures for items or services that your property offers that don't apply to some of the other properties. Clicking any of the three options listed on the previous page will take you to a screen that visually itemizes all available items in that catalog