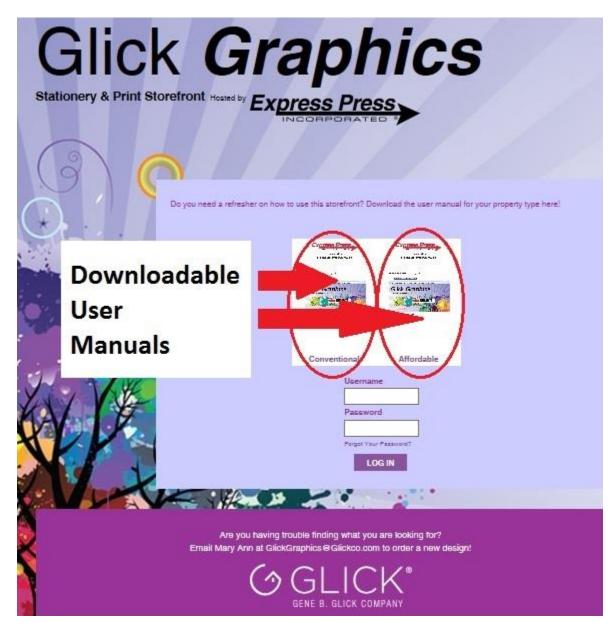

#### LOGIN SCREEN – access by going to:

http://glickgraphics.com/

Select the "Stationery & Print" link

This will take you to a login screen for the storefront that looks like this:

There are now downloadable versions of this manual at the login page in case you need a refresher on how this works the next time you need to order.

Use the login & password provided to you by the Glick Marketing Department at that screen

Once you've logged in, you'll arrive at a screen like this where you'll begin to order your materials:

"Templates" – clicking on Templates will take you to all of the available marketing flyer templates, door hangers, etc., available for you to customize for your property